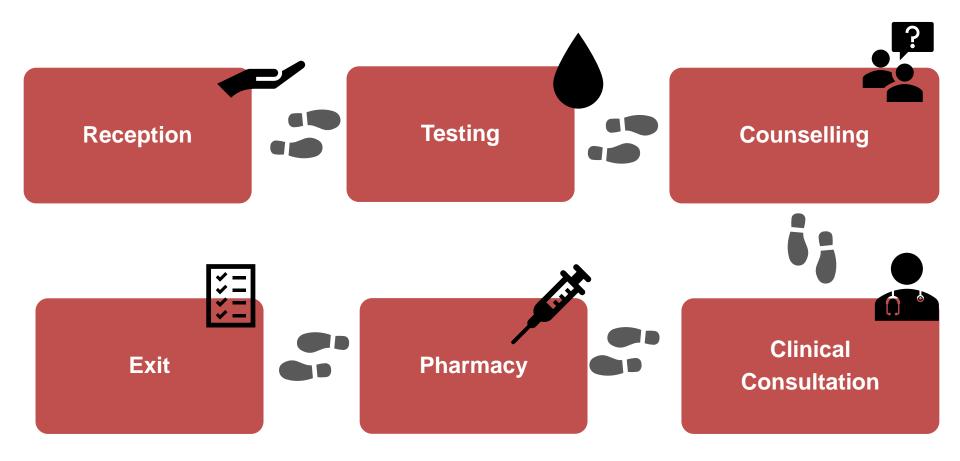

## A year offering quality health for men in Recife

<sup>\*</sup>including counselling, clinicial consultation, drug application, etc