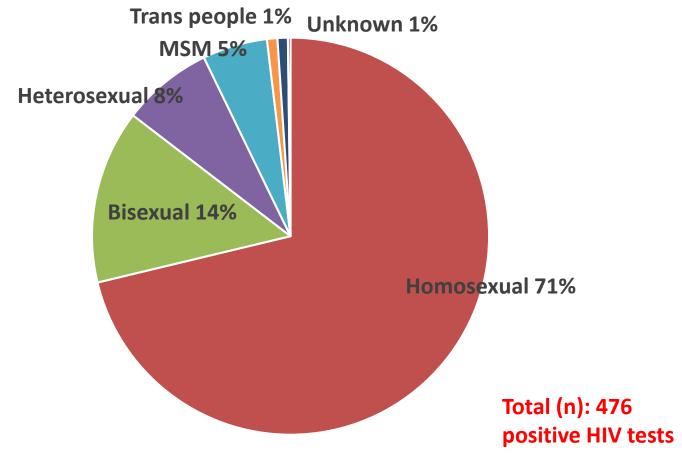

## Proportion of HIV+ by exposure group

Source: Monitoring follow up spreadsheet of Clinica do Homem Data recoded from 05/14/2018 to 06/27/2019

#### **Positivity 6%**

8.220\* Men

473 Men with positive test

\*Monitoring follow up spreadsheet of Clinica do Homem
Data recorded from 05/14/2019 to 06/27/2019

\*\* SIANM/UVEPE/DEVS/SESAU Recife from 01/01/2019 to 22/07 /2019