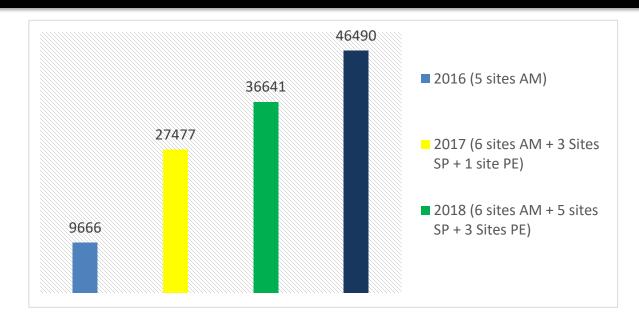

## 03 key projects

São Paulo, Recife and Manaus (15 sites – 46,490 patients)

LFTU Intervention in Sao Paulo / Recife

**Decentralization Model in Manaus** 