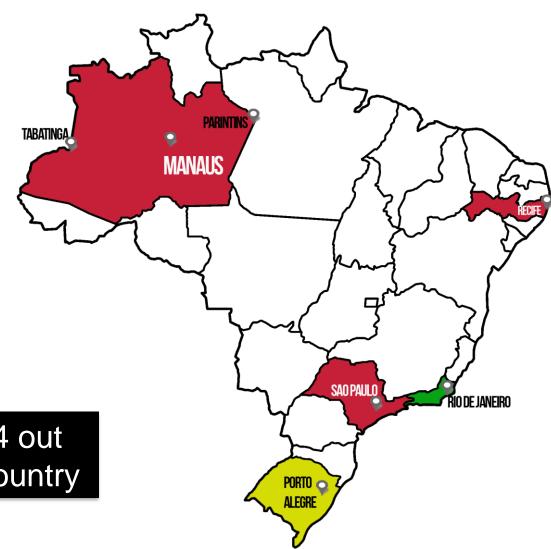

#### **AHF Brazil's Presence**

In 2019 AHF serving in 4 out of the 5 regions in the country

## 03 key projects

São Paulo, Recife and Manaus (15 sites – 46,490 patients)

LFTU Intervention in Sao Paulo / Recife

**Decentralization Model in Manaus** 