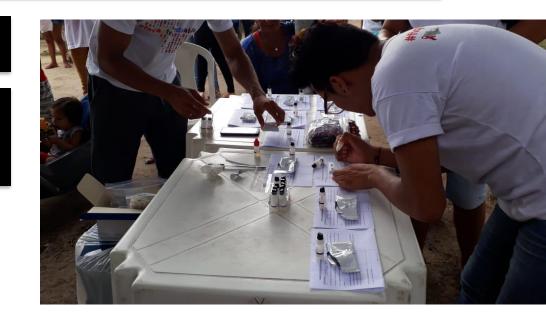

## **Testing Program Update 2019**

7 sites in government sites testing HIV, Syphilis, Hepatitis B&C

6 NGO partners testing HIV, Syphilis, Hepatitis B&C

Country positivity 3.2%

From Jan to Jun 2019 36,044 tests / 1147 positives